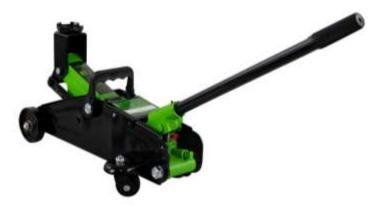

# ref. 54039 HYDRAULIC TROLLEY JACK 2T

### Function

This article is a lightweight and stable piece of equipment for lifting vehicles. The hydraulic trolley jack is a jack with a manual pump handle, mounted on wheels and kept as light as possible to allow for easy use.

## Advantages

- ✓ Easy to store
- ✓ Light weight
- ✓ Wheels for easy transport
- ✓ Conformity to European Directive EN 1494:2001
- ✓ High capacity