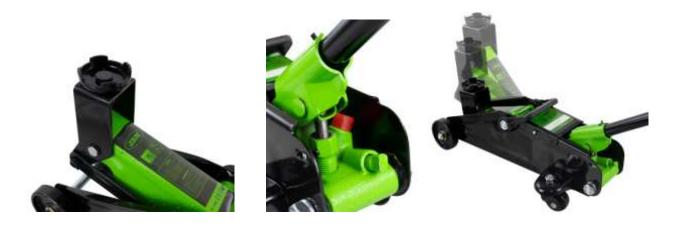

### Function

This article is a lightweight and stable piece of equipment for lifting vehicles. The hydraulic trolley jack is a jack with a manual pump handle, mounted on wheels and kept as light as possible to allow for easy use.

## Advantages

- ✓ Easy to store
- ✓ Light weight
- ✓ Wheels for easy transport
- ✓ Conformity to European Directive EN 1494:2001
- ✓ High capacity

#### **Technical specifications**

| Capacity    | 2T             |
|-------------|----------------|
| Max. height | 355mm          |
| Min. height | 130mm          |
| Dimensions  | 490c205c140 mm |